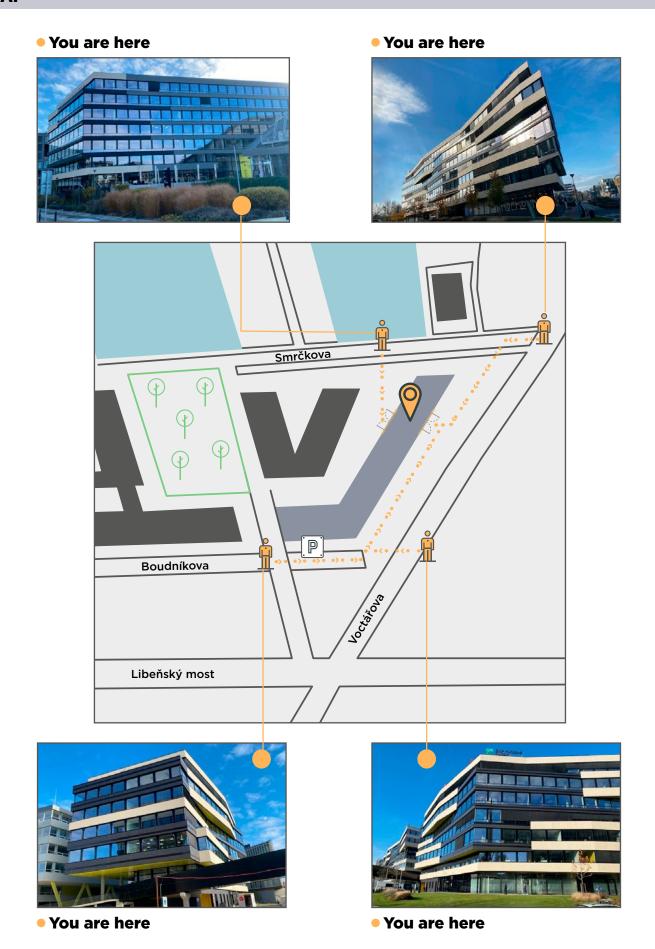

## **PUBLIC TRANSPORTATION**

Metro line B station Palmovka

Tram
1, 6, 14, 25, 94
station Palmovka

- 8 minutes walking distance.
- You will find us on the ground floor.
- Enter the showroom directly from the street.

#### **DOCK IN THREE building**

- Passing under the Libeňský Bridge, the entrance to the garage is from Boudníkova Street.
- Take a lift from the garage to the reception (on the ground floor).
- Exit the building.
- Enter the showroom directly from the street.

#### **Another parking spaces**

Free parking behind the old building of Ministry of Finance. 5 minutes walking distance to the showroom.

CLICK HERE TO SEE ON THE MAP

**CLICK HERE TO SEE** 

Public payed parking along site of Voctářova street (30-40 CZK).